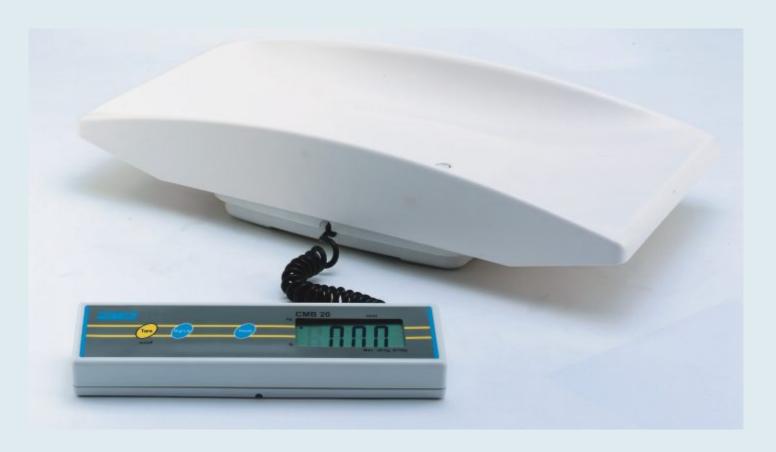

### CMB Baby Scales "The Affordable Alternative"

The CMB 20 baby scale is a lightweight, portable scale for weighing both babies and toddlers.

- Easy to read LCD display in kg and lbs
- Water resistant keyboard and construction
- 9V battery or AC adapter powered (adapter supplied)
- Auto power off

- Hold function
- Hygienic and easy to clean
- Indicator can be wall mounted
- Tare function

#### **SPECIFICATIONS**

| Model          | СМВ 20                                                                                                                                                       |
|----------------|--------------------------------------------------------------------------------------------------------------------------------------------------------------|
| Maximum        | 20kg                                                                                                                                                         |
| capacity       |                                                                                                                                                              |
| Minimum        | 200g                                                                                                                                                         |
| capacity       |                                                                                                                                                              |
| Readability    | 10g                                                                                                                                                          |
| Tare range     | Full                                                                                                                                                         |
| Repeatability  | +/- 1d                                                                                                                                                       |
| Linearity (±)  | +/- 2d                                                                                                                                                       |
| Units of       | kg, lb                                                                                                                                                       |
| measure        |                                                                                                                                                              |
| Operating      | 5 - 35°C                                                                                                                                                     |
| temperature    |                                                                                                                                                              |
| Power supply   | 9V dry cell battery or 9VDC adapter                                                                                                                          |
| Calibration    | Automatic external                                                                                                                                           |
| Display        | 1.0 LCD with 4 active digits                                                                                                                                 |
| Pan size       | 520x265mm / 20.5x10.4"                                                                                                                                       |
| Gross weight   | 2.5kg / 5.5lb                                                                                                                                                |
| Applications   | Baby / toddler weighing                                                                                                                                      |
| Functions      | Weighing                                                                                                                                                     |
| Other features | Removable cradle so that the unit can weigh small children,<br>auto power off, display hold function, flexible cable to indicator<br>with wall mount feature |