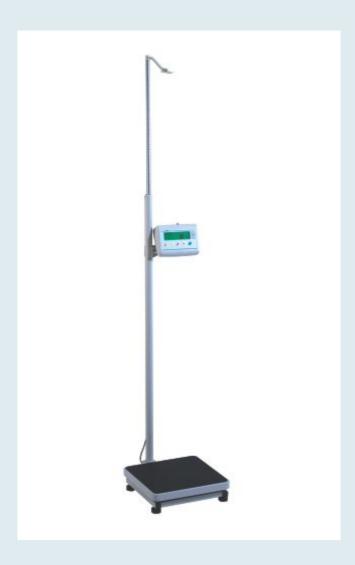

#### "The Affordable Alternative"

The MRP 200P personal scale is a fast, accurate scale for person weighing. The MRP 200H has the same features as the MRP 200P, but has a two metre height measuring pole in addition.

#### **SPECIFICATIONS**

| Model                      | MRP 200P                                                          | MRP 200H |
|----------------------------|-------------------------------------------------------------------|----------|
| Maximum capacity           | 200kg                                                             | 200kg    |
| Minimum capacity           | 2kg                                                               | 2kg      |
| Readability                | 100g                                                              | 100g     |
| Resolution                 | 100g                                                              | 100g     |
| Tare range                 | Full                                                              | Full     |
| Repeatability              | 100g                                                              | 100g     |
| Linearity (±)              | 200g                                                              | 200g     |
| Units of measure           | kg, lb                                                            |          |
| Operating temperature      | 0°C - 40°C                                                        |          |
| Power supply               | 6 alkaline batteries, AC adapter                                  |          |
| Calibration                | Automatic External                                                |          |
| Display                    | LCD                                                               |          |
| Pan size                   | 250×300mm / 9.8×11.8"                                             |          |
| Overall dimensions (wxdxh) | 320×400×1100mm / 12.6 ×15.7×43.3"                                 |          |
| Note:                      | Height of MRP 200H is 2120mm / 83.5" due to height measuring pole |          |
| Applications               | Person Weighing                                                   |          |
| Functions                  | Weighing                                                          |          |
| Other features             | Hold stability function, 2m height pole on MRP 200H               |          |