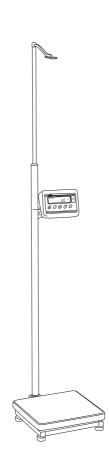

#### "The Affordable Alternative"

The MRP 200P personal scale is a fast, accurate scale for person weighing. The MRP 200H has the same features as the MRP 200P, but has a two metre height measuring pole in addition.

#### **SPECIFICATIONS**

| Model                      | MRP 200P                                                          | MRP 200H |
|----------------------------|-------------------------------------------------------------------|----------|
| Maximum capacity           | 200kg                                                             | 200kg    |
| Minimum capacity           | 2kg                                                               | 2kg      |
| Readability                | 100g                                                              | 100g     |
| Resolution                 | 100g                                                              | 100g     |
| Tare range                 | Full                                                              | Full     |
| Repeatability              | 100g                                                              | 100g     |
| Linearity (±)              | 200g                                                              | 200g     |
| Units of measure           | kg, lb                                                            |          |
| Operating temperature      | 0°C - 40°C                                                        |          |
| Power supply               | 6 alkaline batteries, AC adapter                                  |          |
| Calibration                | Automatic External                                                |          |
| Display                    | LCD                                                               |          |
| Pan size                   | 250×300mm / 9.8×11.8"                                             |          |
| Overall dimensions (wxdxh) | 320×400×1100mm / 12.6 ×15.7×43.3"                                 |          |
| Note:                      | Height of MRP 200H is 2120mm / 83.5" due to height measuring pole |          |
| Applications               | Person Weighing                                                   |          |
| Functions                  | Weighing                                                          |          |
| Other features             | Hold stability function, 2m height pole on MRP 200H               |          |