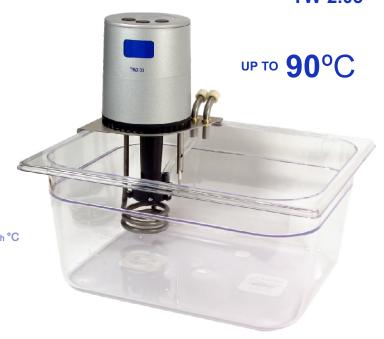

### WATER THERMOSTAT TW-2.03

ALYS Labware, Lausanne water thermostat tw-2.03 is possible to combine with magnetic stirrer ms-01!

Tel: 021 312 42 60 Fax: 021 312 42 61

labware@alys-technologies.com

| SPECIFICATIONS  WATER THERMOSTATS SPECIFICATIONS  TW - 2.02  TW - 2.03 |       |                           |                          |
|------------------------------------------------------------------------|-------|---------------------------|--------------------------|
| Temperature range in the bath:                                         | °C    | from environmental to 100 | from environmental to 90 |
| Accuracy of temperature maintenance in the bath:                       | °C    | <u>+</u> 0,1              | <u>+</u> 0,1             |
| Max time of set temperature achievement:                               | min   | 50                        | 50                       |
| Max bath capacity                                                      | L     | 8,5                       | 8,5                      |
| Temperature stabilization above the environmental                      | °C    | 1-4.5                     | 1-4.5                    |
| Water pump productivity for the external contour                       | L/min | 3                         | 3                        |
| Voltage and frequency:                                                 | V; Hz | 220V; 50Hz                | 220V; 50Hz               |
| Power consumption                                                      | κW    | up to 1,5                 | up to 1,5                |
| Size of the device (length x width x height)                           | mm    | 320 x 265 x 260           | 320 x 265 x 260          |
| Weight (without fluid)                                                 | kg    | 4,9                       | 2,8                      |