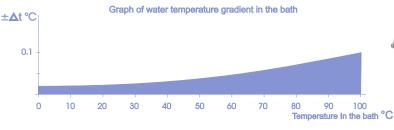

### WATER THERMOSTAT TW-2.03

ALYS Labware, Lausanne water thermostat tw-2.03 is possible to combine with magnetic stirrer ms-01!

Tel: 021 312 42 60 Fax: 021 312 42 61

labware@alys-technologies.com

| SPECIFICATIONS  WATER THERMOSTATS SPECIFICATIONS  TW - 2.02  TW - 2.03 |       |                           |                          |
|------------------------------------------------------------------------|-------|---------------------------|--------------------------|
| Temperature range in the bath:                                         | °C    | from environmental to 100 | from environmental to 90 |
| Accuracy of temperature maintenance in the bath:                       | °C    | <u>+</u> 0,1              | <u>+</u> 0,1             |
| Max time of set temperature achievement:                               | min   | 50                        | 50                       |
| Max bath capacity                                                      | L     | 8,5                       | 8,5                      |
| Temperature stabilization above the environmental                      | °C    | 1-4.5                     | 1-4.5                    |
| Water pump productivity for the external contour                       | L/min | 3                         | 3                        |
| Voltage and frequency:                                                 | V; Hz | 220V; 50Hz                | 220V; 50Hz               |
| Power consumption                                                      | κW    | up to 1,5                 | up to 1,5                |
| Size of the device (length x width x height)                           | mm    | 320 x 265 x 260           | 320 x 265 x 260          |
| Weight (without fluid)                                                 | kg    | 4,9                       | 2,8                      |