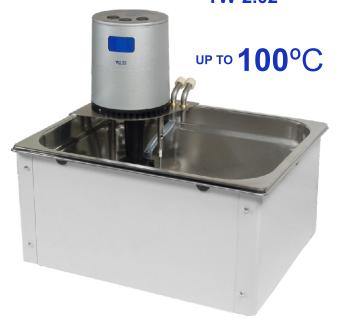

## WATER THERMOSTATS TW-2.02 AND TW-2.03

WATER THERMOSTAT TW-2.02

TW-2.02 and tw-2.03 are 8.5 liter stainless steel and plastic bath high accuracy thermostats.

#### PRODUCT FEATURES

- High accuracy defined temperature control in the bath.
- Automatic water level detection for heater protection.
- External contour and external water volume heating.
- Intensive water intermixing for accurate temperature maintenance.
- Easy to disassemble and clean design.