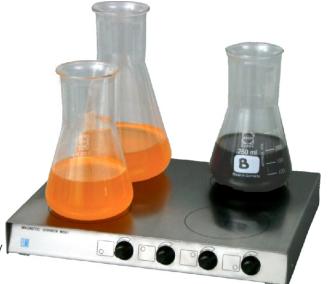

### **MAGNETIC STIRRER MS-01**

**MAGNETIC STIRRER MS01** is a powerful and simple to use four position stainless still magnetic stirrer.

#### **PRODUCT FEATURES**

> Four positions for effective mixing in different size flat bottom laboratory flasks.

- Compatibility with ELMI thermostat TW-2.03
- Stainless still highly resistible body.
- Can be easily integrated in different lab processes.

### PRODUCT BENEFITS

It is specially designed to operate with ELMI water thermostat TW-2 series. Together with TW-2.03 heating functions it becomes possible to maintain highly accurate temperature maintenance as well as mixing efficiency control. Reliability, simple operation and noiseless operation make MS01 perfect assistant in any laboratory.

### **MAGNETIC STIRRER MS01 SPECIFICATIONS**

| Sp       | eed range                             | RPM   | 80 - 1 500          |
|----------|---------------------------------------|-------|---------------------|
| Liq      | uid volume range for one mixing place | L     | from 0.2 up to 2L   |
| Po       | wer adapter output                    | ⊖−€−⊕ | DC in 12V, 1 000 mA |
| Dir      | mensions (length x width x height)    | mm    | 210 x 270 x 35      |
| We       | eight                                 | kg    | 1.8                 |
| <b>\</b> |                                       |       |                     |