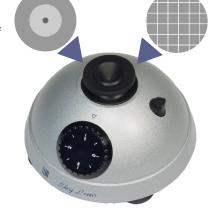

### 2 TYPES OF EXCHANGEABLE VORTEX ADAPTERS

#### CONICAL-TYPE ADAPTER GRID-TYPE ADAPTER

## **VORTEX MIXER V-3**

**VORTEX V-3** is a pretty looking and very easy handled vortex mixer for any type of test tubes of up to 50 ml volume.

### **PRODUCT FEATURES**

- ► Touch or hands free mode.
- Easy vortex intensity regulation.
- 2 exchangeable vortexing adapters.
- > Quiet and maintenance free mechanism.
- Half-sphere shape for maximal stability on the desktop.