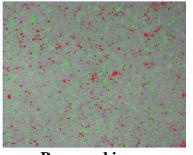

The **FLUOROSCAN F2000** software has a user-friendly interface while still giving the operators all the necessary information that they require from the scanned sample.

A live image and processed image are displayed on the screen allowing the user to see the sample analysis on **FLUOROSCAN F2000** in real time.

Live image

**Processed image** Captured on FLUOROSCAN F2000 laboratory system

ALYS Labware, Lausanne

Tel: 021 312 42 60 Fax: 021 312 42 61 labware@alys-technologies.com