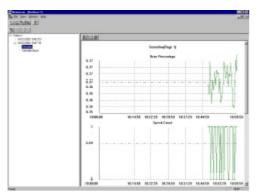

The results shown in graphical form and numeric value

| Dimensions of Measuring Station: | Height 380mm<br>Width 285mm<br>Depth 460mm                  |
|----------------------------------|-------------------------------------------------------------|
| Minimum PC Specification:        | P3 500 MHz, 64MB Ram,<br>500MB Hard Disk,<br>1 X PCI Slots. |
| PC Operating System:             | Windows 98 SE.                                              |
| Monitor Type:                    | CRT or LCD with SVGA cable                                  |
| Screen Resolution:               | 1024 X 768 pixels                                           |
| Printer:                         | Any printer can be connected                                |
| Weight:                          | Measuring Station: 12.5 Kg                                  |
|                                  |                                                             |