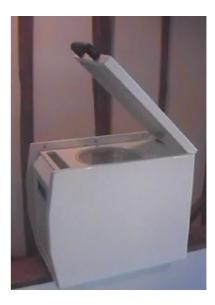

## Fluoroscan F2000 Laboratory system for measuring ASH and Specks

The F2000 FLUOROSCAN LABORATORY **SYSTEM** gives users the ability to measure ASH and Specks in flour and **accurately** and consistently.

The **F2000 FLUOROSCAN** system uses the same intelligent algorithm as the **F4000** on-line system, therefore giving the millers and bakers the ability to use the same Ash percentage and Speck count information in both on-line and laboratory applications. The specially developed algorithm and lighting system, means daily calibration is not required.

The **FLUOROSCAN F2000** software has a user-friendly interface while still giving the operators all the necessary information that they require from the scanned sample.

A live image and processed image are displayed on the screen allowing the user to see the sample analysis on **FLUOROSCAN F2000** in real time.