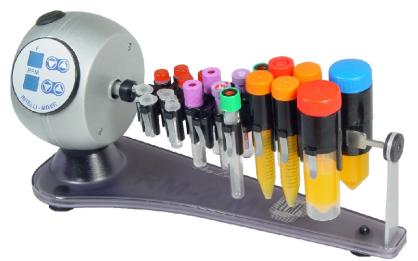

ALYS Labware, Lausanne

Sky Line Tel: 021 312 42 60 INTELLI-MIXER RM-2 labware@alys-technologies.com

INTELLI-MIXER RM-2 is a combination of variable speed rotator and advanced multiple tube mixer and vortex in one machine. Vast selection of racks and operation regimes allow to accommodate the mixer for virtually any kind of mixing from gentle low speed hybridization up to strong test tube vortexing in a whole range of tubes

from 0.5ml up to 50ml. Superior performance and flexibility allows to mix almost any kind of laboratory samples and liquids with amazing efficiency. It also allows to program up to 3 personal custom regimes by user to insure always the best up to date functionality.

### **PRODUCT FEATURES**

- 3 Models selection.
- Easy to operate interface.
- Supports whole range of test tubes from 0.5ml up to 50ml.
- Rotation speed range from 1 99 RPM.
- 18 different programs of rotation and rocking.
- 2 variable intensity vortexing programs.
- 3 additional custom programs that could be created by user.
- FLASH memory on-board for storing personal settings and saving new programs.
- Maintenance-free high performance stepper motor.
- Standby low energy consumption mode SLEEP.