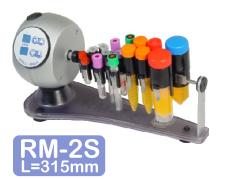

s the best up to date functionality.

### **PRODUCT FEATURES**

- 3 Models selection.
- Easy to operate interface.
- Supports whole range of test tubes from 0.5ml up to 50ml.
- Rotation speed range from 1 99 RPM.
- 18 different programs of rotation and rocking.
- 2 variable intensity vortexing programs.
- 3 additional custom programs that could be created by user.
- FLASH memory on-board for storing personal settings and saving new programs.
- Maintenance-free high performance stepper motor.
- Standby low energy consumption mode SLEEP.

# **MODELS:**

#### **PRODUCT BENEFITS**

INTELLI-MIX is easy to accommodate the current lab requirements by attaching different racks and sellecting appropriate operation regimes. All the adjustments could be made very easely and within seconds. It makes







# **ACCESSORIES**



Up to 12x 30mm places **Bloating and** Hybridization rack.



Up to 14x 30mm places



Up to 22x 16mm places



**Up to 38x 13mm** places



Up to 42x 11mm places



11, 13, 16, 30 (mm) combined rack

|                                     | SPECIFICATIONS |                    |
|-------------------------------------|----------------|--------------------|
| Rotation speed                      | RPM            | from 1 up to 99    |
| Rotation speed settings step        | RPM            | 1                  |
| Overall number of operation regimes |                | 23                 |
| Environmental temperature           | °C             | from 2 up to 50    |
| Relative air humidity (at 20 °C)    | %              | up to 80           |
| Power supply adaptor