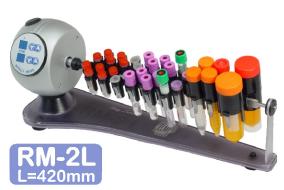

e best up to date functionality.

### **PRODUCT FEATURES**

- 3 Models selection.
- Easy to operate interface.
- Supports whole range of test tubes from 0.5ml up to 50ml.
- Rotation speed range from 1 99 RPM.
- 18 different programs of rotation and rocking.
- 2 variable intensity vortexing programs.
- 3 additional custom programs that could be created by user.
- FLASH memory on-board for storing personal settings and saving new programs.
- Maintenance-free high performance stepper motor.
- Standby low energy consumption mode SLEEP.

# **MODELS:**

#### **PRODUCT BENEFITS**

INTELLI-MIX is easy to accommodate the current lab requirements by attaching different racks and sellecting appropriate operation regimes. All the adjustments could be made very easely and within seconds. It makes







# **ACCESSORIES**



Up to 12x 30mm places **Bloating and** Hybridization rack.



Up to 14x 30mm places



Up to 22x 16mm places



**Up to 38x 13mm** places



Up to 42x 11mm places



11, 13, 16, 30 (mm) combined rack

|                                     | SPECIFICATIONS |                    |
|-------------------------------------|----------------|--------------------|
| Rotation speed                      | RPM            | from 1 up to 99    |
| Rotation speed settings step        | RPM            | 1                  |
| Overall number of operation regimes |                | 23                 |
| Environmental temperature           | °C             | from 2 up to 50    |
| Relative air humidity (at 20 °C)    | %              | up to 80           |
| Power supply adaptor