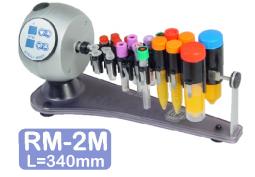

the best up to date functionality.

### **PRODUCT FEATURES**

- 3 Models selection.
- Easy to operate interface.
- Supports whole range of test tubes from 0.5ml up to 50ml.
- Rotation speed range from 1 99 RPM.
- 18 different programs of rotation and rocking.
- 2 variable intensity vortexing programs.
- 3 additional custom programs that could be created by user.
- FLASH memory on-board for storing personal settings and saving new programs.
- Maintenance-free high performance stepper motor.
- Standby low energy consumption mode SLEEP.

# **MODELS:**

#### **PRODUCT BENEFITS**

INTELLI-MIX is easy to accommodate the current lab requirements by attaching different racks and sellecting appropriate operation regimes. All the adjustments could be made very easely and within seconds. It makes







# **ACCESSORIES**



Up to 12x 30mm places **Bloating and** Hybridization rack.



Up to 14x 30mm places



Up to 22x 16mm places



**Up to 38x 13mm** places



Up to 42x 11mm places



11, 13, 16, 30 (mm) combined rack

|                                     | SPECIFICATIONS |                    |
|-------------------------------------|----------------|--------------------|
| Rotation speed                      | RPM            | from 1 up to 99    |
| Rotation speed settings step        | RPM            | 1                  |
| Overall number of operation regimes |                | 23                 |
| Environmental temperature           | °C             | from 2 up to 50    |
| Relative air humidity (at 20 °C)    | %              | up to 80           |
| Power supply adaptor