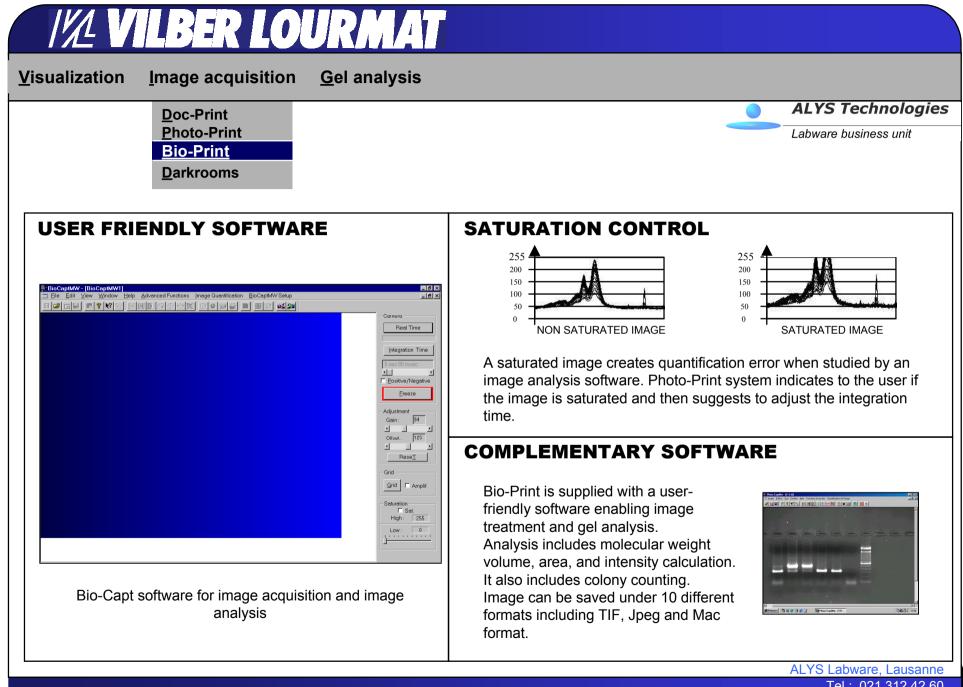

## **BIO-PRINT**

ALYS Labware, Lausanne Tel : 021 312 42 60 Fax : 021 312 42 61 labware@alys-technologies.com

| Phote<br>Bio-                                                                                                                                                                                                                                                | Print<br>o-Print<br><u>Print</u><br>rooms |                                                                                                                                                                                                                                                                                                                                                                                                                                                                                                | - | ALYS Technolog                                                            |
|--------------------------------------------------------------------------------------------------------------------------------------------------------------------------------------------------------------------------------------------------------------|-------------------------------------------|------------------------------------------------------------------------------------------------------------------------------------------------------------------------------------------------------------------------------------------------------------------------------------------------------------------------------------------------------------------------------------------------------------------------------------------------------------------------------------------------|---|---------------------------------------------------------------------------|
| <ul> <li>PRODUCT SPECIFICATION</li> <li>Imaging process control</li> <li>Computer</li> <li>Integration time control</li> <li>Output for video monitor</li> <li>Output for video printer</li> <li>Camera input</li> <li>Power supply of the camera</li> </ul> |                                           | <ul> <li>Camera and optics</li> <li>Monochrome CCD camera with integration time</li> <li>Active elements : 752 (H) x 582 (V) = 437 664 pixels</li> <li>Zoom 12,5 x75/1,8</li> <li>UV/ IR interference filter</li> <li>Extra lens 1D</li> <li>Software</li> <li>Bio-Capt is a complementary soft does not require an additional caplug in the computer.</li> <li>Image catalog</li> <li>Calculation of MW</li> <li>Calculation of volumes</li> <li>GLP file</li> <li>Colony counting</li> </ul> |   | o-Print. This software<br>an additional card to<br>puter.<br>IW<br>plumes |
| CCESSORIES                                                                                                                                                                                                                                                   |                                           |                                                                                                                                                                                                                                                                                                                                                                                                                                                                                                |   |                                                                           |
| Computer                                                                                                                                                                                                                                                     | Cer                                       | Central unit Pentium III (Please, consult us for specifications)                                                                                                                                                                                                                                                                                                                                                                                                                               |   |                                                                           |
| F-520 M49                                                                                                                                                                                                                                                    |                                           | Camera Syber Green filter                                                                                                                                                                                                                                                                                                                                                                                                                                                                      |   |                                                                           |