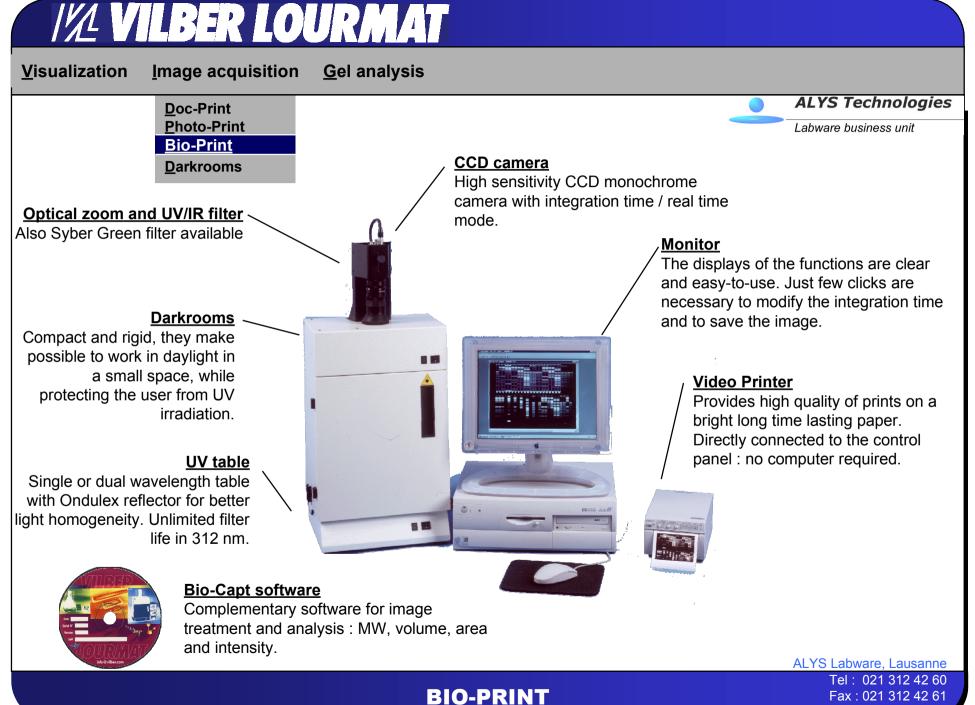

## **BIO-PRINT**

ALYS Labware, Lausanne Tel : 021 312 42 60 Fax : 021 312 42 61 labware@alys-technologies.com

| Phote<br>Bio-                                                                                                                                                                                                                                                | Print<br>o-Print<br><u>Print</u><br>rooms |                                                                                                                                                                                                                                                                                                                                                                                                                                                                                                | - | ALYS Technolog                                                            |
|--------------------------------------------------------------------------------------------------------------------------------------------------------------------------------------------------------------------------------------------------------------|-------------------------------------------|------------------------------------------------------------------------------------------------------------------------------------------------------------------------------------------------------------------------------------------------------------------------------------------------------------------------------------------------------------------------------------------------------------------------------------------------------------------------------------------------|---|---------------------------------------------------------------------------|
| <ul> <li>PRODUCT SPECIFICATION</li> <li>Imaging process control</li> <li>Computer</li> <li>Integration time control</li> <li>Output for video monitor</li> <li>Output for video printer</li> <li>Camera input</li> <li>Power supply of the camera</li> </ul> |                                           | <ul> <li>Camera and optics</li> <li>Monochrome CCD camera with integration time</li> <li>Active elements : 752 (H) x 582 (V) = 437 664 pixels</li> <li>Zoom 12,5 x75/1,8</li> <li>UV/ IR interference filter</li> <li>Extra lens 1D</li> <li>Software</li> <li>Bio-Capt is a complementary soft does not require an additional caplug in the computer.</li> <li>Image catalog</li> <li>Calculation of MW</li> <li>Calculation of volumes</li> <li>GLP file</li> <li>Colony counting</li> </ul> |   | o-Print. This software<br>an additional card to<br>puter.<br>IW<br>plumes |
| CCESSORIES                                                                                                                                                                                                                                                   |                                           |                                                                                                                                                                                                                                                                                                                                                                                                                                                                                                |   |                                                                           |
| Computer                                                                                                                                                                                                                                                     | Cer                                       | Central unit Pentium III (Please, consult us for specifications)                                                                                                                                                                                                                                                                                                                                                                                                                               |   |                                                                           |
| F-520 M49                                                                                                                                                                                                                                                    |                                           | Camera Syber Green filter                                                                                                                                                                                                                                                                                                                                                                                                                                                                      |   |                                                                           |